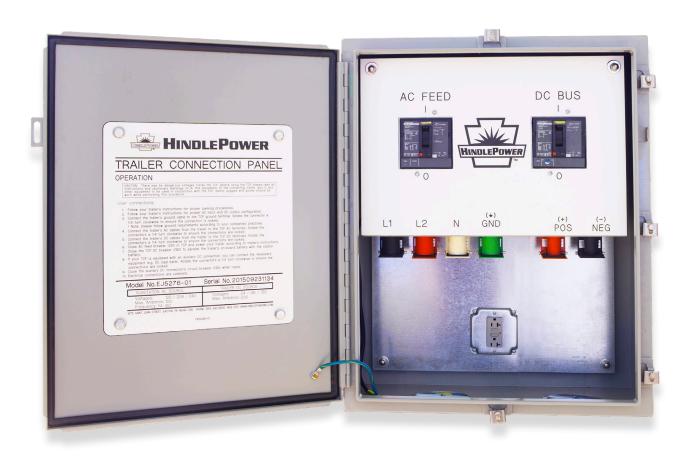

### TRAILER CONNECTION PANEL

## **Trailer Connection Panel**

The quick and easy way to connect to your dc battery trailer

The Trailer Connection Panel offers a quick, safe & secure connection between your dc trailer and your substation. This standard design creates uniformity throughout your grid.

#### **Standard Features**

- Indoor / Outdoor Installation
- NEMA 3R Enclosure
- NEMA 3R, 4X & 12K rated connectors
- Can be secured with a padlock

### **Optional Features**

- Circuit breaker protection
- Dual dc connections
- Manually-operated molded case switches

Operating Instructions