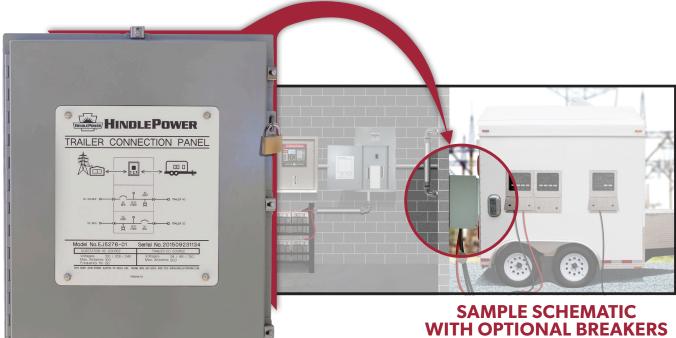

## **Trailer Connection Panel**

The quick and easy way to connect to your dc battery trailer

The Trailer Connection Panel offers a quick, safe & secure connection between your dc trailer and your substation. This standard design creates uniformity throughout your grid.

### **Optional Features**

- Circuit breaker protection
- Dual dc connections
- Manually-operated molded case switches

Operating Instructions