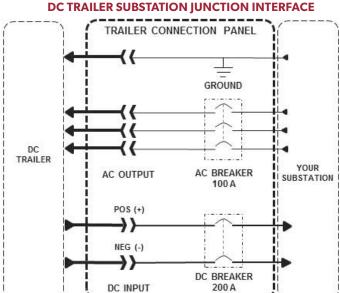

## **Trailer Connection Panel**

The quick and easy way to connect to your dc battery trailer

The Trailer Connection Panel offers a quick, safe & secure connection between your dc trailer and your substation. This standard design creates uniformity throughout your grid.

### **Optional Features**

- Circuit breaker protection
- Dual dc connections
- Manually-operated molded case switches

Operating Instructions