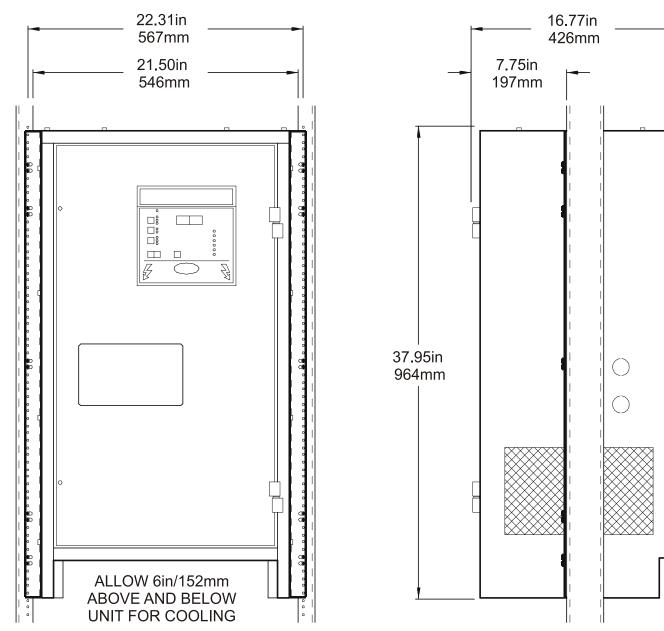

### **PROCEDURE**

See the diagram on the back side of this instruction for Style-5018 enclosure rack-mounting configuration and dimensions. Follow the directions below.

- 1. Install the rack-mounting brackets onto the sides of the Style-5018 enclosure using the supplied hardware.
- 2. Use the four (4) small, pre-fab knockouts supplied vertically along each side of the enclosure.
- 3. Insert the Style-5018 enclosure, with brackets, into the EIA rack.
- 4. Adjust the enclosure vertically in the rack to line up with the mounting holes.
- 5. Provide at least 6in / 152mm of free air space above and below the AT Series charger enclosure in the rack for venting.
- 6. Mount the charger to the rack with *user-supplied* hardware and tighten securely.

### **MOUNTING DIMENSIONS**