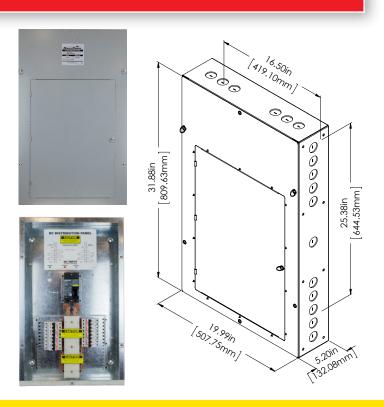

# DC DISTRIBUTION PANEL

- 16 GA Steel **Powder-Coated** Construction
- Circuit Breakers Rated for 10 kAIC at 125 Vdc
- 1 Main **Circuit Breaker** and Up to 15 **DC** Distribution **Circuit Breakers**
- NRTL listed to **CSA /UL standards**
- Custom **Configurations Available**

### **PRODUCT INFORMATION:**

- Circuit breakers rated for 10 kAIC at 125 Vdc. High interrupting capacity breakers are available for special requirements.
- The enclosure is a NEMA-1 / IP20 type enclosure, constructed with 16 GA steel, with ANSI-61 gray epoxy powdercoat paint.
- Standard configuration is one (1) main circuit breaker (100A or 200A trip rating), and up to fifteen (15) distribution circuit breakers (15A, 20A, 30A, 40A, 50A and 60A). Other configurations available.