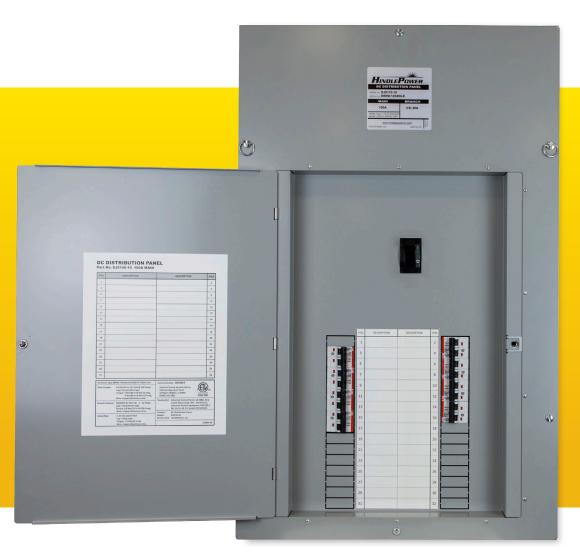

# DC DISTRIBUTION PANEL

- 16 GA Steel **Powder-Coated** Construction
- Circuit Breakers Rated for 10 kAIC at 125 Vdc
- 1 Main **Circuit Breaker** and Up to 15 **DC** Distribution **Circuit Breakers**
- NRTL listed to **CSA /UL standards**
- Custom **Configurations Available**

### **PRODUCT INFORMATION:**

- Circuit breakers rated for 10 kAIC at 125 Vdc. High interrupting capacity breakers are available for special requirements.
- The enclosure is a NEMA-1 / IP20 type enclosure, constructed with 16 GA steel, with ANSI-61 gray epoxy powdercoat paint.
- Standard configuration is one (1) main circuit breaker (100A or 200A trip rating), and up to fifteen (15) distribution circuit breakers (15A, 20A, 30A, 40A, 50A and 60A). Other configurations available.