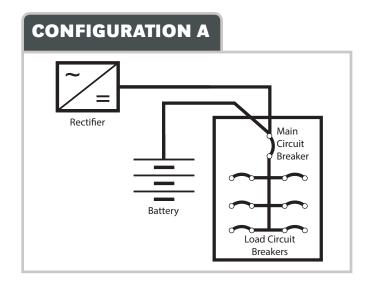

### Model Numbers: EJ5140-10 (100A Main) EJ5140-20 (200A Main)

\* When ordering the DC Distribution Panel, please select configuration (A or B), the size of your main circuit breaker, and number / trip rating of branch circuit breakers.