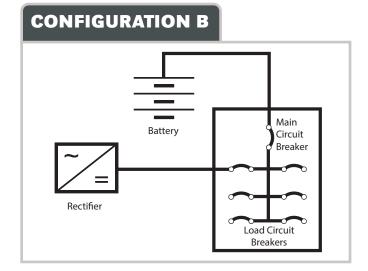

### Model Numbers: EJ5140-10 (100A Main) EJ5140-20 (200A Main)

\* When ordering the DC Distribution Panel, please select configuration (A or B), the size of your main circuit breaker, and number / trip rating of branch circuit breakers.